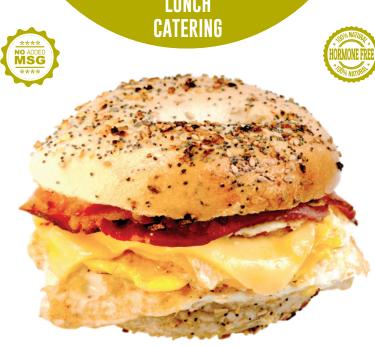

## THREE EGG OMELETE

Served with home fries & a bagel with butter.

**BREAKFAST ON A BAGEL** 

2.50

3.35

4.15

4.75

4.50

## WESTERN OMELETE 8

Ham. onions, green peppers & American cheese.

**EGG SANDWICH** 

FGG & CHFFSF

**EGG & BACON** 

**EGG & SAUSAGE** 

♥ TURKEY SAUSAGE

♥ EGG WHITES (2

♥ EGG WHITES (3)

♥ EGG WHITES & CHEESE

♥ EGG WHITES, CHEESE & TOM.

TAYLOR HAM

BACON

SAUSAGE

FGG & TAYLOR HAM

EGG. BACON & CHEESE

EGG, SAUSAGE & CHEESE

EGG. TAYLOR HAM & CHEESE